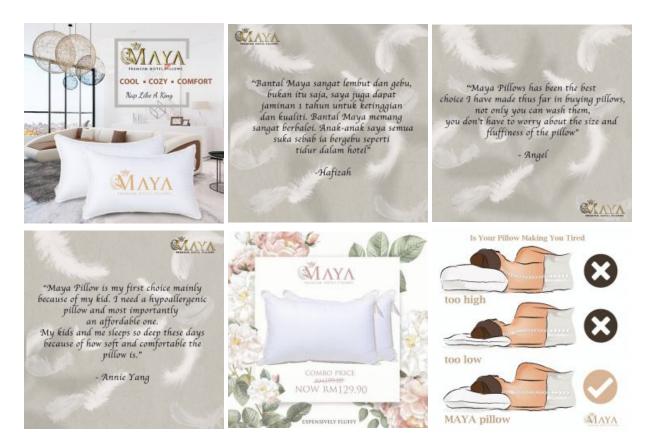

## **MAYA PREMIUM HOTEL PILLOWS - TWINS**

Combo Set

PREMILIN HOTEL PILLOWS - This pillow is made from 100% Natural Cotton

plush hollow fiber which results in a soft and

- It offers great support for head and neck so it

can keep your head will never sink right down to the mattress, waking up with no more neck

MACHINE WASH COLD: TUMBLE DRY LOW DO NOT BLEACH - DO NOT IBON 150% COTTON FABRIC 150% MICROFIBER FILL MADE IN MALAYSA

 $\odot$ 

Perfect Balance Between Soft & Support
The down-alternative pillow is filled with super

comfortable pillow.

pain and headaches.

301

- HIGH QUALITY FILLING You will receive bed pillow(s) measure 20 x 28, 1.2kg filling weight. Fit height not only for side-sleeper and also for back-sleeper. Finished with well stitching and reinforced seams.
- COTTON COVER Our pillows are very soft and shelled with 250 Thread Count (Satin) and 100% cotton cover.
- DESIGN All Maya Premium Hotel Pillows are finished with a decorative piped edge.
- EASY CARE Our bed pillows are easily to keep as clean as new, simply Machine Wash in the gentle cycle with cold water and sundry or tumble dry on low when needed.