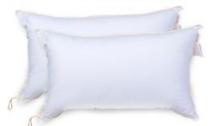

## **MAYA PREMIUM HOTEL PILLOWS - TWINS**

Combo Set

PREMILIN HOTEL PILLOWS - This pillow is made from 100% Natural Cotton

plush hollow fiber which results in a soft and

- It offers great support for head and neck so it

 $\odot$ 

Perfect Balance Between Soft & Support
The down-alternative pillow is filled with super

comfortable pillow.

pain and headaches.

301

- HIGH QUALITY FILLING You will receive bed pillow(s) measure 20 x 28, 1.2kg filling weight. Fit height not only for side-sleeper and also for back-sleeper. Finished with well stitching and reinforced seams.
- COTTON COVER Our pillows are very soft and shelled with 250 Thread Count (Satin) and 100% cotton cover.
- DESIGN All Maya Premium Hotel Pillows are finished with a decorative piped edge.
- EASY CARE Our bed pillows are easily to keep as clean as new, simply Machine Wash in the gentle cycle with cold water and sundry or tumble dry on low when needed.